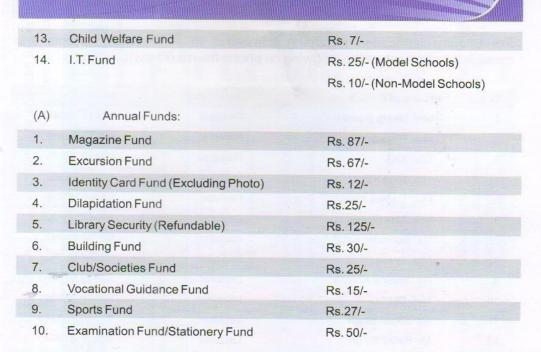

#### (B) Funds (Monthly)

| 1.  | Amalgamated Fund                             | Rs. 17/- |
|-----|----------------------------------------------|----------|
| 2.  | Chemistry Lab Maintenance Fund               | Rs. 15/- |
| 3.  | Physics Lab. Maintenance Fund                | Rs. 15/- |
| 4.  | Biology Lab. Maintenance Fund                | Rs. 15/- |
| 5.  | Music, Dance, Home Science, Fine ArtRs. 15/- |          |
|     | Geography, Psychology, Computer Science      |          |
| 6.  | Vocational Subjects Fund                     | Rs. 17/- |
| 7.  | Audio Visual Fund                            | Rs. 3/-  |
| 8.  | Red Cross Fund                               | Rs. 3/-  |
| 9.  | Health Fund                                  | Rs. 3/-  |
| 10. | Cycle Fund                                   | Rs. 3/-  |
| 11. | Scooter/Moped Fund                           | Rs. 7/-  |
| 12. | Work Experience Fund/General Foundation      | Rs. 7/-  |
|     |                                              |          |